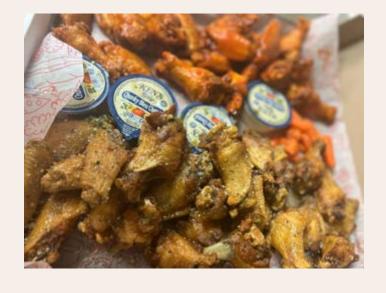

# WINGS

All wings are served with celery, bleu cheese or ranch. All wings are deep-fried. BBQ and BBQ Gold are both char-grilled.

#### Our Flavors

Mild • Medium • Hot • BBQ • BBQ Gold • LemonPepper Dry Cajun • Butter Garlic • Honey Mustard • Dry Ranch Mango Habanero • Hot Honey Garlic

> Single (10) | Double (20) Triple (30) | Bucket (50)