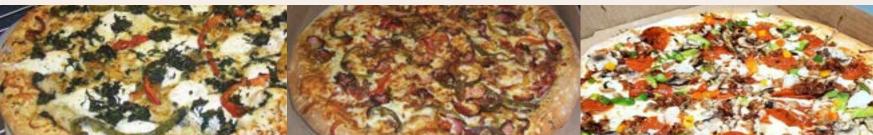

# SPECIALTY PIZZAS





### Let's Go Buffalo

Seasonal Buffalo Bills shaped pizza with your choice of toppings. Available seasonally from September to March. | 28

### The Undertaker

A meat lovers pizza: red sauce, pepperoni, salami, meatballs and bacon, sealed under a layer of mozzarella cheese.

10" = 14 | 14" = 19 | 16" = 23 | 24" = 37 | Sheet = 37

# Chicken Wing

Buffalo blue cheese sauce, chicken tenders, mozzarella, crumbly bleu cheese, and cheddar cheese.

10" = 13 | 14" = 18 | 16" = 22 | 24" = 35 | Sheet = 35

# Tropical

Red sauce, mozzarella, ham, pineapple, black olives. 10" = 13 | 14" = 18 | 16" = 22 | 24" = 35 | Sheet = 35

# Cowboy

Ranch dressing topped with mozzarella, chicken fingers, bacon, onion, and cheddar cheese, drizzled with BBQ sauce.

10" = 14 | 14" = 19 | 16" = 23 | 24" = 37 | Sheet