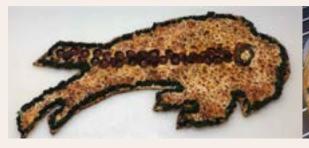

### Let's Go Buffalo

Seasonal Buffalo Bills shaped pizza with your choice of toppings. Available seasonally from September to March. | 28